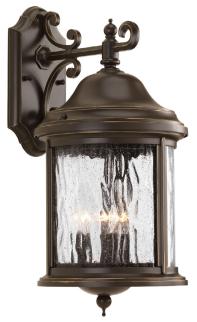

## Ashmore

Inspired by lanterns from the Old World, the Ashmore collection incorporates handsome details, quill-scrolled arms and decorative finials. The water seeded glass is in a die-cast aluminum frame. Three-light wall lantern. Antique Bronze finish.

- Antique Bronze finish.
- Water seeded glass curved panels.
- Quill-scrolled arms and decorative finials.

## Category: Outdoor

Finish: Antique Bronze (powder coat paint)

Construction: Die-cast aluminum Construction

Glass/Shade: Water seeded glass curved panels

Width: 8-3/8" Height: 16-1/2" Depth: 10-3/8" H/CTR: 4-1/2"