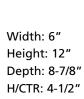

## Cylinder

6" downlight wall cylinders are ideal for a wide variety of interior and exterior applications including residential and commercial. The aluminum Cylinders offers a contemporary design with its sleek cylindrical form and elegant Black, perfect for today's inspired exteriors. Modern details feature a die-cast aluminum wall bracket and heavy-duty aluminum framing - resulting in an impeccable modern accent that adds panache and sophistication to your outdoor spaces.

Construction: Cast aluminum Construction

| MOUNTING                                                                                     | ELECTRICAL                       | LAMPING                           | ADDITIONAL INFORMATION                     |
|----------------------------------------------------------------------------------------------|----------------------------------|-----------------------------------|--------------------------------------------|
| Wall mounted  Mounting strap for outlet box included                                         | Pre-wired<br>6" of wire supplied | Quantity:<br>One 250w max. PAR-38 | UL-CUL Wet location listed 1 year warranty |
| Back plate covers a standard 4" octagonal recessed outlet box 4.5" W., 4.5" ht., 2.93" depth | 120 V                            | E26 base porcelain socket         |                                            |