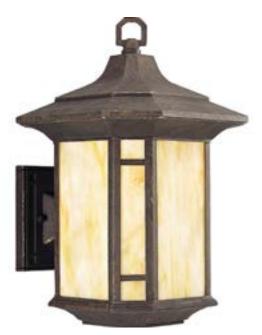

## **Arts and Crafts**

One-light wall lantern with Honey Art glass and mica accent panels.

Category: Outdoor

Finish: Weathered Bronze (painted)

Construction: Die-cast aluminum construction

Glass: Honey art glass panels

Width: 10" Height: 15-1/8" Depth: 10-3/4" H/CTR: 10"

Glass: 1-19/32" Height: 7-29/32" Glass (2nd): 3-29/32" Height: 7-29/32"

| MOUNTING                                                                                                                        | ELECTRICAL                         | LAMPING                                                    | ADDITIONAL INFORMATION                                                                                                                                                                                                            |
|---------------------------------------------------------------------------------------------------------------------------------|------------------------------------|------------------------------------------------------------|-----------------------------------------------------------------------------------------------------------------------------------------------------------------------------------------------------------------------------------|
| Wall mounted  Mounting strap for outlet box included  Back plate covers a standard 4" hexagonal recessed outlet box  5-1/2" sq. | Pre-wired 6" of wire supplied 120V | Quantity: 1<br>150W Medium Base<br>Medium porcelain socket | UL-CUL Wet location listed  1 year warranty  Companion Bath and Vanity, Chain hung lantern, Chandelier, Close-to-ceiling, Hall and Foyer, Landscape, Pendant, Post top lantern, Wall bracket, Wall lantern fixtures are available |