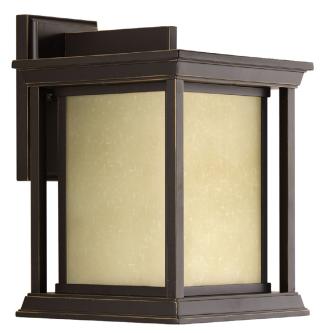

## **Endicott**

One-light large wall lantern with a Craftsman-inspired modern silhouette, Endicott offers visual interest when both lit and unlit. The elongated frame is elegantly finished with linen glass diffuser.

Craftsman-inspired modern silhouette.
Visually appealing when both lit and unlit.
Elegantly finished with a linen glass diffuser.

Category: Outdoor

Finish: Antique Bronze (painted)

Construction: Aluminum Construction

Glass/Shade: Etched Umber Linen glass panels

Width: 8-7/8" Height: 12-1/2" Depth: 11" H/CTR: 3-5/8"

Glass

Width: 5-9/16" Height: 8-1/4"

| MOUNTING                                                                                                                                                                                                   | ELECTRICAL                                | LAMPING                                                             | ADDITIONAL INFORMATION                     |
|------------------------------------------------------------------------------------------------------------------------------------------------------------------------------------------------------------|-------------------------------------------|---------------------------------------------------------------------|--------------------------------------------|
| Wall mounted  Mounting strap for outlet box included  Complies with "Americans with Disabilities Act" - ADA  Back plate covers a standard 4" octagonal recessed outlet box  4.5" W., 7.0625" ht., 1" depth | Pre-wired<br>6" of wire supplied<br>120 V | Quantity:<br>One 100w max. Medium Base<br>E26 base porcelain socket | cCSAus Wet location listed 1 year warranty |
|                                                                                                                                                                                                            |                                           |                                                                     |                                            |