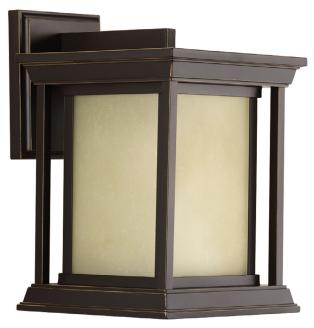

## **Endicott**

One-light small wall lantern with a Craftsman-inspired modern silhouette, Endicott offers visual interest when both lit and unlit. The elongated frame is elegantly finished with linen glass diffuser.

Craftsman-inspired modern silhouette.
Visually appealing when both lit and unlit.
Elegantly finished with a linen glass diffuser.

Category: Outdoor

Finish: Antique Bronze (painted)

Construction: Aluminum Construction

Glass/Shade: Etched Umber Linen glass panels

Width: 7-1/4" Height: 10-1/2" Depth: 9-1/2" H/CTR: 2-3/4"

Glass

Width: 4-3/8" Height: 7"

| MOUNTING                                                                                                                                | ELECTRICAL                   | LAMPING                                                | ADDITIONAL INFORMATION     |
|-----------------------------------------------------------------------------------------------------------------------------------------|------------------------------|--------------------------------------------------------|----------------------------|
| Wall mounted                                                                                                                            | Pre-wired                    | Quantity:                                              | cCSAus Wet location listed |
| Mounting strap for outlet box included  Back plate covers a standard 4" octagonal recessed outlet box  4.5" W., 5.5" ht., 0.8125" depth | 6" of wire supplied<br>120 V | One 100w max. Medium Base<br>E26 base porcelain socket | 1 year warranty            |