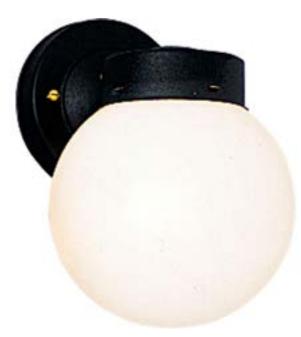

## **Utility Lantern**

Powder-coated finish. White 6 inch glass globe.

Category: Outdoor

Finish: Black (powdercoat)

Construction: Glass: White glass

Width: 6" Height: 8-1/2" Depth: 6-1/2" H/CTR: 2-1/4"

| MOUNTING                 | ELECTRICAL                         | LAMPING                                                    | ADDITIONAL INFORMATION                                                        |
|--------------------------|------------------------------------|------------------------------------------------------------|-------------------------------------------------------------------------------|
| Wall mounted 4-1/2" dia. | Pre-wired 6" of wire supplied 120V | Quantity: 1<br>100W Medium Base<br>Medium porcelain socket | UL-CUL Wet location listed  1 year warranty  Companion fixtures are available |