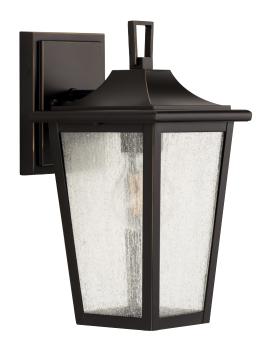

## **Padgett**

Padgett Collection One-Light Transitional Antique Bronze Clear Seeded Glass Outdoor Wall Lantern

Category: Outdoor

Finish: Antique Bronze (Painted)

**Construction:** Cast Aluminum Construction **Glass/Shade:** Clear Seeded Glass Panel

Width: 6 in Extends: 7-1/4 in Height: 11-1/4 in H/CTR: 8-3/4 in

Clear Seeded Glass Panel

| MOUNTING                                                                          | ELECTRICAL                | LAMPING                                                                   | ADDITIONAL INFORMATION     |
|-----------------------------------------------------------------------------------|---------------------------|---------------------------------------------------------------------------|----------------------------|
| Wall mounted                                                                      | 6 inches of wire supplied | (1) Medium Base (E26) Socket                                              | cCSAus Wet Location Listed |
| Mounting plate for outlet box included                                            | 120 VAC                   | Lamp Type A19                                                             | 1-year Limited Warranty    |
| Canopy covers a standard 4" recessed outlet box: 4.31" W., 5.43" ht., 0.87" depth |                           | Incandescent: 100-watt MAX per<br>socket<br>LED: 17.5-watt MAX per socket |                            |
| 5.45 Ht., 6.67 depth                                                              |                           | Fully dimmable with dimmable bulbs                                        |                            |