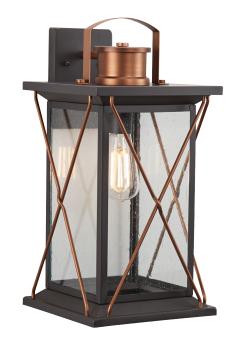

## **Barlowe**

Transform you home into a warm and cozy dream with the friendly farm-house-style of this small wall lantern. A rustic X-brace design decorates each side of the charming lantern silhouette. Clear seeded glass panes add an extra pop of rustic personality. An antique bronze finish complemented with white accents adds warmth and character as the lantern infuses your home with gentle illumination.

- · Clear seeded glass panes add an extra pop of rustic personality.
- An antique bronze finish complemented with antique copper accents adds warmth and character as the lantern infuses your home with gentle illumination.
- A rustic X-brace design decorates each side of the charming lantern silhouette.
- · Ideal for any bedroom, foyer, entryway, porch, or patio.
- · Perfect for rustic and farmhouse settings.
- · Measures 9-1/8-inch width by 19-inch height.
- Uses one medium base bulb that is sold separately (100w max LED or incandescent).
- · Able to be fully dimmable with dimmable bulbs.
- · Includes installation instructions and mounting hardware.
- Progress Lighting products are designed for exceptional quality, reliability, and functionality.

Category: Outdoor

Finish: Antique Bronze (Painted)

Construction: Aluminum and Steel Construction

Glass/Shade: Clear Seeded glass Panel

Width: 9-1/8 in Height: 19 in Depth: 10 in H/CTR: 3-1/2 in

Clear Seeded glass Panel