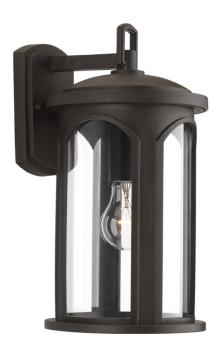

## P560087-020 Gables

Gables Collection Outdoor Wall Lantern with DURASHIELD

Category: Outdoor

Finish: Antique Bronze (Painted)

**Construction:** Composite Polymer Construction

Glass/Shade: Clear Glass Cylinder

Width: 5-7/8 in Depth: 6-7/8 in Height: 11-3/8 in H/CTR: 7-5/8 in

Clear Glass Cylinder Width: 4-3/4 in Height: 8-1/8 in

| MOUNTING                                                          | ELECTRICAL                | LAMPING                                 | ADDITIONAL INFORMATION     |
|-------------------------------------------------------------------|---------------------------|-----------------------------------------|----------------------------|
| Wall mounted                                                      | 6 inches of wire supplied | (1) Medium Base (E26)<br>Lamp Type A19  | cCSAus Wet Location Listed |
| Mounting strap for outlet box included                            | 120 V                     | Incandescent: 60-watt MAX per<br>socket | 5-year Limited Warranty    |
| back plate covers a standard 4" recessed outlet box: 4.75" W., 7" |                           | LED: 12.5-watt MAX per socket           |                            |
| ht., 0.875" depth                                                 |                           | Fully dimmable with dimmable bulbs.     |                            |