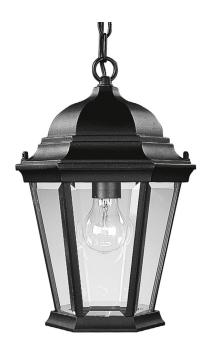

## Welbourne

The Welbourne collection features hexagonal framework and clear beveled glass panels. Cast aluminum construction with durable powder coat finish. One-light hanging lantern.

- Hexagonal framework.
- Vine inspired scrolls.
- Clear beveled glass panels.

## Category: Outdoor

Finish: Textured Black (painted)

Construction: Die-cast aluminum construction

Glass/Shade: Clear Beveled glass panels

Diameter: 9-3/8" Height: 14-1/16" Overall Ht. W/Chain: 53"

| MOUNTING                                                                                                                                                        | ELECTRICAL                        | LAMPING                                                | ADDITIONAL INFORMATION      |
|-----------------------------------------------------------------------------------------------------------------------------------------------------------------|-----------------------------------|--------------------------------------------------------|-----------------------------|
| Ceiling chain mounted                                                                                                                                           | Pre-wired                         | Quantity:                                              | UL-CUL Damp location listed |
| Mounting strap for outlet box<br>included<br>Three feet of 9 gauge chain<br>supplied<br>Canopy covers a standard 4"<br>octagonal recessed outlet box<br>4.5" W. | 10 feet of wire supplied<br>120 V | One 100w max. Medium Base<br>E26 base porcelain socket | 1 year warranty             |