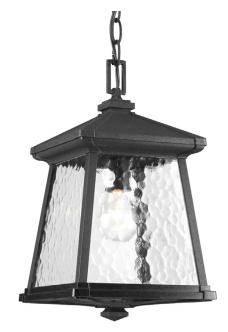

## P5559-31

## Mac

Classic arts and crafts inspired profile. Cast aluminum construction with clear water glass and decorative bottom detail. Textured black powder coated finish. One-light hanging lantern.

- Classic arts and crafts inspired profile.
- Cast aluminum construction with clear water glass.
- Textured black powder coated finish.
- One-light hanging lantern.

Category: Outdoor

Finish: Black (powder coat paint)

**Construction:** Cast aluminum Construction **Glass/Shade:** Water patterned glass panels

Width: 8-1/2" Height: 14-7/8"

Overall Ht. W/Chain: 86-3/4"

Glass

Width: 7-1/4" Length: 5-3/8" Height: 7-1/2"

| MOUNTING                                                                                                                                                                                   | ELECTRICAL                                     | LAMPING                                                           | ADDITIONAL INFORMATION                      |
|--------------------------------------------------------------------------------------------------------------------------------------------------------------------------------------------|------------------------------------------------|-------------------------------------------------------------------|---------------------------------------------|
| Ceiling chain mounted  Mounting strap for outlet box included  Six feet of 9 gauge chain supplied  Canopy covers a standard 4" octagonal recessed outlet box  5" W., 0.8125" ht., 5" depth | Pre-wired<br>15 feet of wire supplied<br>120 V | Quantity:<br>One 100w max. Medium Base<br>E26 base ceramic socket | UL-CUL Damp location listed 1 year warranty |