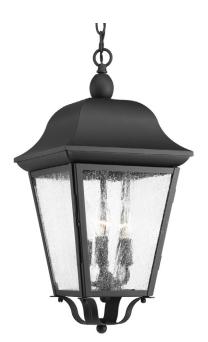

## Kiawah

Enjoy the updated classic styling for a variety of outdoor applications in the Kiawah collection. The three-light hanging lantern features seeded glass panels and traditional detailing combine to create a soft and updated lantern design. Hinged door for easy relamping.

- Black finish
- Updated classic style
- Seeded glass panels with traditional detailing
- Easy access for relamping

## Category: Outdoor

Finish: Black (Powdercoat)

Construction: Aluminum construction

Glass/Shade: Clear seeded glass panels

Square: 9-1/2" Height: 19-5/8" Overall Ht. W/Chain: 94-1/2"

| MOUNTING                                                                                                                                                                                          | ELECTRICAL                                     | LAMPING                                                                 | ADDITIONAL INFORMATION                         |
|---------------------------------------------------------------------------------------------------------------------------------------------------------------------------------------------------|------------------------------------------------|-------------------------------------------------------------------------|------------------------------------------------|
| Ceiling mounted<br>Mounting strap for outlet box<br>included<br>Six feet of 9 gauge chain<br>supplied<br>Canopy covers a standard 4"<br>hexagonal recessed outlet box<br>4.9375" W., 0.875" depth | Pre-wired<br>10 feet of wire supplied<br>120 V | Quantity:<br>Three 60w max. Candelabra Base<br>E12 base phenolic socket | cCSAus Damp location listed<br>1 year warranty |
|                                                                                                                                                                                                   |                                                |                                                                         |                                                |