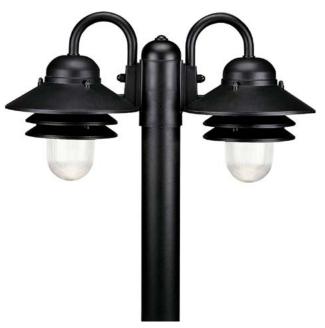

## Newport

Two-light post mount plastic fixture with prismatic acrylic shade.

Category: Outdoor Finish: Textured Black (painted) Construction: Polypropylene construction Glass: Prismatic polycarbonate diffuser

Diameter: 10" Length: 23-1/4" Height: 12-21/32"

Glass: 3-7/8" Height: 6-5/8"

| MOUNTING                                             | ELECTRICAL                               | LAMPING                                                   | ADDITIONAL INFORMATION                                                            |
|------------------------------------------------------|------------------------------------------|-----------------------------------------------------------|-----------------------------------------------------------------------------------|
| Post top - fitter for 3" post or<br>pedestal mounted | Pre-wired<br>6" of wire supplied<br>120V | Quantity: 2<br>60W Medium Base<br>Medium phenolic sockets | UL-CUL Wet location listed<br>1 year warranty<br>Companion fixtures are available |