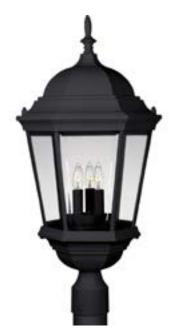

## Welbourne

The Welbourne collection features hexagonal framework with vine inspired scrolls and clear beveled glass panels. Cast aluminum construction with durable powder coat finish. Three-light post lantern.

Category: Outdoor Finish: Textured Black (painted) Construction: Die-cast aluminum construction Glass: Clear beveled glass panels

Diameter: 12-5/8" Height: 25-7/8"

Glass: 5-7/16" top width, 3-13/16" bottom width Height: 8-13/16"