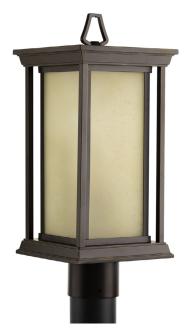

## **Endicott**

One-light post lantern with a Craftsman-inspired modern silhouette, Endicott offers visual interest when both lit and unlit. The elongated frame is elegantly finished with linen glass diffuser.

Craftsman-inspired modern silhouette.
Visually appealing when both lit and unlit.
Elegantly finished with a linen glass diffuser.

Category: Outdoor

Finish: Antique Bronze (painted)

Construction: Aluminum Construction

Glass/Shade: Etched Umber Linen glass panels

Diameter: 7-3/8" Height: 17-3/4"

Glass

Width: 4-3/8" Height: 10-3/4"

| MOUNTING                                                                                       | ELECTRICAL                                | LAMPING                                                       | ADDITIONAL INFORMATION                     |
|------------------------------------------------------------------------------------------------|-------------------------------------------|---------------------------------------------------------------|--------------------------------------------|
| Post top - fitter for 3" post or<br>pedestal mounted<br>Mounting No for outlet box<br>included | Pre-wired<br>6" of wire supplied<br>120 V | Quantity: One 100w max. Medium Base E26 base porcelain socket | cCSAus Wet location listed 1 year warranty |