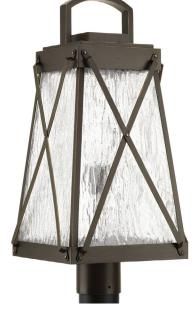

## Creighton

A cottage-inspired outdoor post lantern collection with a tapered cage. Creighton features clear water glass clear and Antique Bronze finish. The frame's linear details are riveted to enhance mechanical detailing of the fixture. Fits 3" post (order separately). Wall, post and hanging lantern options available.

- Antique Bronze finish
- Cottage-inspired outdoor lantern
- Features a tapered cage design
- Clear water glass panels
- Linear details enhance mechanical detailing of fixture
- Fits 3" post (order separately).

## Category: Outdoor

Finish: Antique Bronze (painted)

Construction: Aluminum construction

Glass/Shade: Clear water glass panels

Diameter: 10-1/2" Height: 21-3/4"

| MOUNTING                                             | ELECTRICAL                                | LAMPING                                                           | ADDITIONAL INFORMATION                        |
|------------------------------------------------------|-------------------------------------------|-------------------------------------------------------------------|-----------------------------------------------|
| Post top - fitter for 3" post or<br>pedestal mounted | Pre-wired<br>6" of wire supplied<br>120 V | Quantity:<br>One 100w max. Medium Base<br>E26 base ceramic socket | cCSAus Wet location listed<br>1 year warranty |