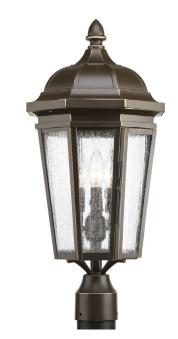

## **Verdae**

The three-light post lantern in the Verdae collection offers traditional styling for a variety of exteriors. Classic and formal clear seeded glass complements an Antique Bronze finish. Fits 3" post (order separately). Hinged door for easy access to replace lamps.

- Antique Bronze finish
- Traditional style
- Classic and formal clear seeded glass
- Hinged door for easy access to replace lamps.
- Fits 3" post (order separately)

Category: Outdoor

Finish: Antique Bronze (painted)

Construction: Aluminum construction

Glass/Shade: Clear seeded glass panels

Diameter: 10-3/8" Height: 22-5/8"

| MOUNTING                                          | ELECTRICAL                                | LAMPING                                                                 | ADDITIONAL INFORMATION                     |
|---------------------------------------------------|-------------------------------------------|-------------------------------------------------------------------------|--------------------------------------------|
| Post top - fitter for 3" post or pedestal mounted | Pre-wired<br>6" of wire supplied<br>120 V | Quantity:<br>Three 60w max. Candelabra Base<br>E12 base phenolic socket | cCSAus Wet location listed 1 year warranty |