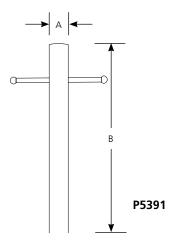

|                           |       |       |     | Type _ |                |
|---------------------------|-------|-------|-----|--------|----------------|
|                           |       | -20PC | -30 | -31    | -31PC          |
|                           | P5391 |       |     |        |                |
|                           | P5391 |       |     |        |                |
| Finish                    | P5392 |       |     |        |                |
| <br>a cl sattle Bl L Bl L |       |       | _   |        | <i>(</i> 1 1 ) |

| Catalog | Antique<br>Bronze | White | Black | Black | Photocell | G.C.O. | <b>Dimensions (Inches)</b> |    |  |
|---------|-------------------|-------|-------|-------|-----------|--------|----------------------------|----|--|
| No.     |                   |       |       |       |           |        | Α                          | В  |  |
| P5391   |                   | -30   | -31   |       | No        | No     | 3                          | 84 |  |
| P5391   | -20PC             |       |       | -31PC | Yes       | No     | 3                          | 84 |  |
| P5392   |                   |       |       | -31PC | Yes       | Yes    | 3                          | 84 |  |