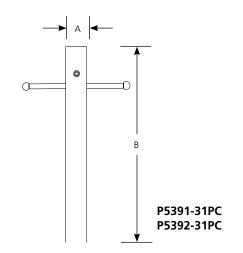

|                           |       |       |     | Type _ |                |
|---------------------------|-------|-------|-----|--------|----------------|
|                           |       | -20PC | -30 | -31    | -31PC          |
|                           | P5391 |       |     |        |                |
|                           | P5391 |       |     |        |                |
| Finish                    | P5392 |       |     |        |                |
| <br>a cl sattle Bl L Bl L |       |       | _   |        | <i>(</i> 1 1 ) |

| Catalog | Antique<br>Bronze | White | Black | Black | Photocell | G.C.O. | <b>Dimensions (Inches)</b> |    |  |
|---------|-------------------|-------|-------|-------|-----------|--------|----------------------------|----|--|
| No.     |                   |       |       |       |           |        | Α                          | В  |  |
| P5391   |                   | -30   | -31   |       | No        | No     | 3                          | 84 |  |
| P5391   | -20PC             |       |       | -31PC | Yes       | No     | 3                          | 84 |  |
| P5392   |                   |       |       | -31PC | Yes       | Yes    | 3                          | 84 |  |