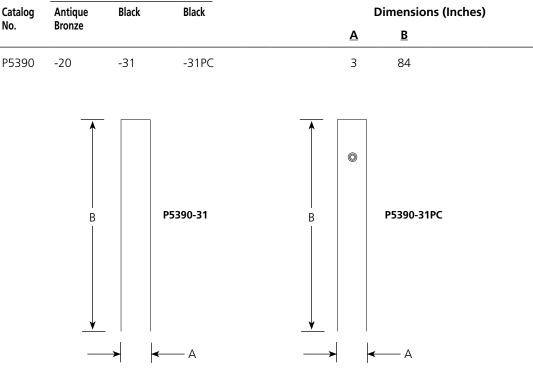

#### **Specifications:** General

- Aluminum construction
- Powdercoat Antique Bronze (-20) or Black (-31, -31PC) finishes
- Includes photocell -on at dusk, off at dawn (P5390-31PC)
- Designed to fit any Progress post top lantern
- Can be cut to desired height

### Mounting

- In ground mount
- Recommend setting post in concrete fill
- Accepts any single lantern which fits a 3" post

### <u>Electrical</u>

- 7/8" feed hole located 15" from bottom of post
- Maximum photocell load rating 300w, 120V (P5390-31PC)

Progress Lighting 701 Millennium Blvd. Greenville, South Carolina 29607