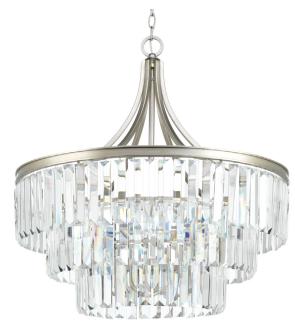

## Glimmer

Glimmer fits the definition of livable luxury with elements that sparkle to create an instant statement within the home. Prismatic glass six-light round pendant is supported by an architecturally- styled frame in Silver Ridge finish. The cascade of faceted linear glass deliver a sleek silhouette to any room.

- Elements that sparkle create an instant statement within the home.
- Three layers of elongated prism drops offer a livable luxury feel.
- Architecturally- styled frame in Silver Ridge finish.
- Part of the Design Series Collections offering high style and design.

Category: Close-to-Ceiling
Finish: Silver Ridge (painted)
Construction: Steel Construction

Glass/Shade: Clear glass hanging crystal

Diameter: 28" Height: 29-1/4"

Overall Ht. W/Chain: 104-1/2"

Glass

Width: 1-1/8" Length: 5-7/8"