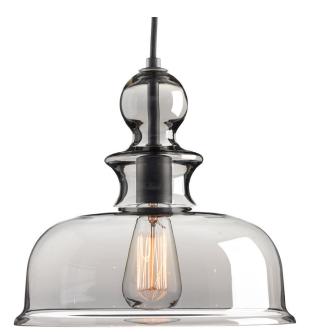

## Staunton

Inspired by the stacked modern elements of items found in Parisian boutiques, Staunton's chess piece silhouette offers a signature focal point. A hint of the Graphite finish peeks through the smoke glass. The multiple shapes and glass options offers the ability to mix and match for customized look.

- Inspired by the stacked modern elements of items found in Parisian boutiques.
- Chess piece silhouette offers a signature focal point.
- Can be grouped as a single style or mixed and matched to offer a more eclectic look.
- Features a vintage, woven cloth cord.

## Category: Pendants

Finish: Graphite (Painted)

Construction: Steel construction

Glass/Shade: Smoke glass shade

Diameter: 12" Height: 11-1/4" Overall Ht. W/Cord: 125-1/2"

| MOUNTING                                                  | ELECTRICAL                     | LAMPING                                               | ADDITIONAL INFORMATION     |
|-----------------------------------------------------------|--------------------------------|-------------------------------------------------------|----------------------------|
| Ceiling cord mounted                                      | Pre-wired                      | Quantity:                                             | UL-CUL Dry location listed |
| Mounting strap for outlet box<br>included                 | 120" of wire supplied<br>120 V | One 75w max. Medium Base<br>E26 base porcelain socket | 1 year warranty            |
| Canopy covers a standard 4" octagonal recessed outlet box |                                |                                                       |                            |
| 5.125″ W.                                                 |                                |                                                       |                            |