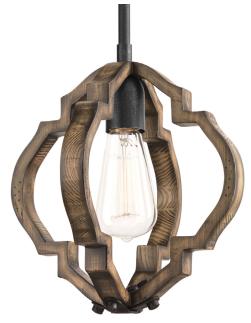

## Spicewood

The statement-making one-light Spicewood mini-pendant features a rich, solid wood surrounded in a classic quatrefoil pattern. Wrought iron metal fittings in a Gilded Iron finish are paired with a distressed pine frame to complement rustic and reclaimed design styles.

• Spicewood features statement-making pendants.

TYPE:

- Rich, solid wood surrounds a classic quatrefoil pattern.
- Wrought iron metal fittings in a Gilded Iron finish.
- Distressed pine frame complements rustic and reclaimed design styles.
- Includes one 6", four 12" stems and 6 links of chain.

## Category: Pendants

Finish: Gilded Iron (painted)

Construction: Steel Construction

Diameter: 10" Height: 11" Overall Ht. W/Stem: 77"

| MOUNTING                                                                                                                            | ELECTRICAL                        | LAMPING                                                | ADDITIONAL INFORMATION     |
|-------------------------------------------------------------------------------------------------------------------------------------|-----------------------------------|--------------------------------------------------------|----------------------------|
| Ceiling chain mounted                                                                                                               | Pre-wired                         | Quantity:                                              | UL-CUL Dry location listed |
| Mounting strap for outlet box<br>included<br>Six links of 9 gauge chain<br>supplied<br>One 6", four 12" lengths of<br>stem included | 10 feet of wire supplied<br>120 V | One 100w max. Medium Base<br>E26 base porcelain socket | 1 year warranty            |
| Canopy covers a standard 4"<br>octagonal recessed outlet box<br>5.125" W., 1" ht., 5.125" depth                                     |                                   |                                                        |                            |