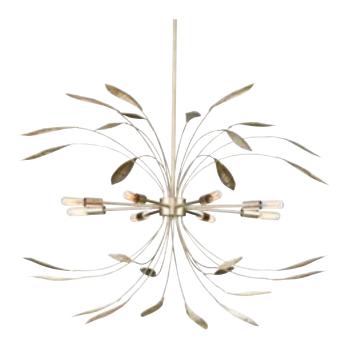

## Mariposa

Mariposa Collection 8-Light Gilded Silver Luxe Pendant Hanging Light

Category: Pendants

Finish: Gilded Silver (Painted)
Construction: Steel Construction

Length: 36 in Diameter: 36 in Height: 25 in

Overall Ht. W/Chain Or Stem: 77-1/2 in

|                                                                             |                                   | ,                            | ,, ,                                               |
|-----------------------------------------------------------------------------|-----------------------------------|------------------------------|----------------------------------------------------|
| MOUNTING                                                                    | ELECTRICAL                        | LAMPING                      | ADDITIONAL INFORMATION                             |
| Ceiling Stem Hung with 6 links of chain                                     | 15 feet of wire supplied<br>120 V | Quantity:<br>eight 60 W max. | cULus Dry Location Listed  1-year Limited Warranty |
| 1/8 IP mounting plate for outlet box included                               | 120 V                             | E12 base Phenolic Socket     | i-year Limited Warranty                            |
| six links of 9 gauge chain supplied                                         |                                   |                              |                                                    |
| one 6", four 12" lengths of stem included                                   |                                   |                              |                                                    |
| Canopy covers a standard 4" recessed outlet box: 5" W., 0.75" ht., 5" depth |                                   |                              |                                                    |