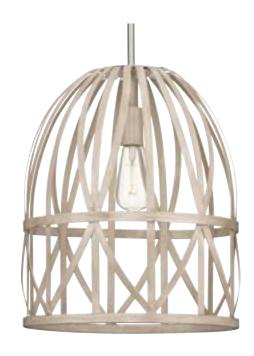

## Chastain

Chastain Collection One-Light Bleached Oak Basket Farmhouse Pendant Light

Category: Pendants

Finish: Bleached Oak (Hand Painted) Construction: Steel Construction Glass/Shade: Bleached Oak Metal

Diameter: 14 in Height: 17-1/4 in Overall Ht. W/Stem: 83 in

| MOUNTING                                                                          | ELECTRICAL               | LAMPING                              | ADDITIONAL INFORMATION    |
|-----------------------------------------------------------------------------------|--------------------------|--------------------------------------|---------------------------|
| Ceiling mounted with 6 links of chain/stem or semi-flush mount                    | 10 feet of wire supplied | (1) Medium Base (E26) Socket         | cULus Dry Location Listed |
| directly to canopy                                                                | 120 VAC                  | Lamp Type A19                        | 1-year Limited Warranty   |
| 1/8 IP mounting plate for outlet box included                                     |                          | Incandescent: 60-watt MAX per socket |                           |
| Six links of 9 Gauge gauge chain                                                  |                          | LED: 12.5-watt MAX per socket        |                           |
| supplied (1)                                                                      |                          | Fully dimmable with dimmable bulbs   |                           |
| One 6", four 12" lengths of stem included                                         |                          |                                      |                           |
| Canopy covers a standard 4"<br>recessed outlet box: 5" W., 0.75"<br>ht., 5" depth |                          |                                      |                           |