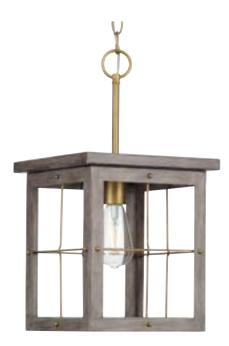

## P500317-175 Hedgerow

Hedgerow Collection 1-Light Aged Oak Farmhouse Mini-Pendant Hanging Light

## Category: Pendants Finish: Distressed Brass (Painted) Construction: Steel Construction

Length: 10-3/8 in Square: 10-3/8 in Height: 19-3/8 in Overall Ht. W/Chain: 94-1/2 in

| MOUNTING                               | ELECTRICAL               | LAMPING                    | ADDITIONAL INFORMATION    |
|----------------------------------------|--------------------------|----------------------------|---------------------------|
| Ceiling Chain                          | 10 feet of wire supplied | Quantity:<br>one 60 W max. | cULus Dry Location Listed |
| Mounting plate for outlet box included | 120 V                    | E26 base Porcelain Socket  | 1-year Limited Warranty   |

6 feet of 9 gauge chain supplied

Canopy covers a standard 4" recessed outlet box: 5.125" W., 1.25" ht., 5.125" depth