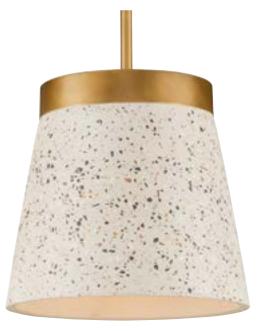

## **P500313-175** Terrazzo

Terrazzo Collection 1-Light Distressed Brass Sand Terrazzo Global Hanging Pendant Light

## Category: Pendants Finish: Distressed Brass (Painted) Construction: Steel Construction Glass/Shade: Sand Color Terrazzo Concrete Cone

Length: 10 in Width: 10 in Height: 9-3/8 in Overall Ht. W/Stem: 66-1/2 in

Sand Color Terrazzo Concrete Cone Width: 10 in Height: 8-1/4 in

|                                        |                          | Height. 8-1/4 In           |                            |
|----------------------------------------|--------------------------|----------------------------|----------------------------|
| MOUNTING                               | ELECTRICAL               | LAMPING                    | ADDITIONAL INFORMATION     |
| Ceiling Stem Hung with Swivel          | 10 feet of wire supplied | Quantity:<br>one 75 W max. | cULus Damp Location Listed |
| Mounting plate for outlet box included | 120 V                    | E26 base Porcelain Socket  | 1-year Limited Warranty    |
| one 6" four 12" lengths of stem        |                          |                            |                            |