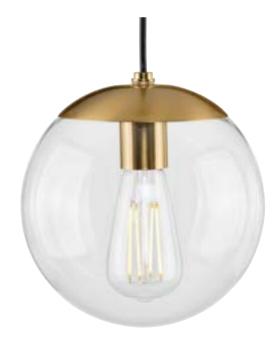

## P500309-109 Atwell

Atwell Collection 1-Light Clear Glass Globe Brushed Bronze Small Modern Pendant Hanging Light

## Category: Pendants Finish: Brushed Bronze (Plated) Construction: Steel Construction Glass/Shade: Clear Glass Round

Length: 8 in Diameter: 8 in Height: 8-3/4 in Overall Ht. W/Cord: 128-1/2 in

Clear Glass Round Width: 8 in Height: 8 in