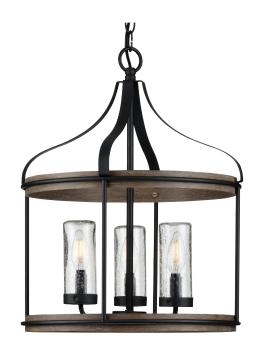

## **Brenham**

The Brenham Collection Three-Light Black Pendant offers a true farmhouse feel with its mixed-elements design. Hand-painted weathered gray faux wood accent rings bookend the top and bottom of the light fixture. A black metal frame with simple metal bars and ribbon-like metal arms reach down from a central metal link chain. The frame holds clear seeded glass shades in place that add extra visual character.

- A black metal frame with simple metal bars and ribbon-like metal arms reach down from a central metal link chain.
- $\boldsymbol{\cdot}$  The frame holds clear seeded glass shades in place that add extra visual character.
- Hand-painted weathered gray faux wood accent rings bookend the top and bottom of the light fixture.
- · Ideal for any foyer, kitchen, dining room, or patio.
- · Perfect for transitional, rustic, or farmhouse settings.
- · Measures 16-inch width by 20-5/8-inch height.
- Uses three candelabra base bulbs that are sold separately (60w max LED or incandescent).
- · Able to be fully dimmable with dimmable bulbs.
- · Includes installation instructions and mounting hardware.
- · Progress Lighting products are designed for exceptional quality, reliability, and functionality.

Category: Pendants

**Finish:** Matte Black (Painted) **Construction:** Steel Construction

Glass/Shade: Clear Seeded glass Cylindrical Shade

Diameter: 16 in Height: 20-5/8 in

Overall Ht. W/Chain: 94-1/2 in