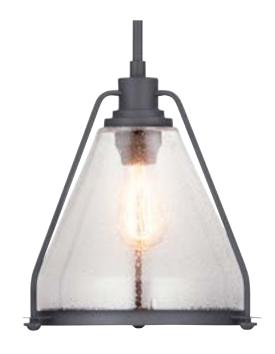

## P500135-143 Range

Range Collection One-Light Pendant

Category: Pendants Finish: Graphite (Painted) Construction: Steel Construction Glass/Shade: Clear Seeded Glass Shade

Diameter: 13 in Height: 13 in

Overall Ht. W/Chain And Stem: 79 in

Clear Seeded Glass Shade Width: 10-1/4 in Height: 9-5/8 in

|  |                                                                                     | <u> </u>                 |                                        |                           |
|--|-------------------------------------------------------------------------------------|--------------------------|----------------------------------------|---------------------------|
|  | MOUNTING                                                                            | ELECTRICAL               | LAMPING                                | ADDITIONAL INFORMATION    |
|  | Ceiling Stem Hung with 6 links of chain                                             | Prewired                 | Quantity:<br>one 60 W max. A-19 or LED | cULus Dry Location Listed |
|  | Manatian alaka fan antlak kan                                                       | 10 feet of wire supplied | equivalent                             | 1-year Limited Warranty   |
|  | Mounting plate for outlet box included                                              | 120 V                    | E26 base porcelain socket              |                           |
|  | six links of 9 gauge chain supplied                                                 |                          |                                        |                           |
|  | one 6", four 12" lengths of stem included                                           |                          |                                        |                           |
|  | canopy covers a standard 4" recessed outlet box: 4.875" W., 0.75" ht., 4.875" depth |                          |                                        |                           |
|  |                                                                                     |                          |                                        |                           |