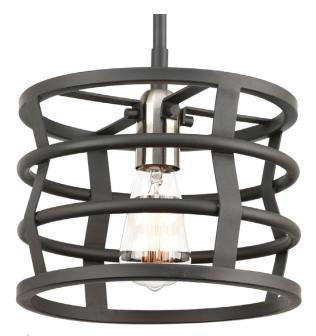

## **Remix**

Remix features industrial-inspired pendant options. A Graphite frame is comprised of straps that weave together to create an open cage design. Brushed Nickel accents on the inside add a touch of mixed metal accents. This one-light mini-pendant is part of our Design Series Collections.

- Graphite finish
- Industrial inspired design
- Straps weave together for open cage design
- Brushed Nickel accents on the inside
- Includes one 6", four 12" stems and 6 links of chain.

Category: Pendants
Finish: Graphite (painted)
Construction: Steel construction