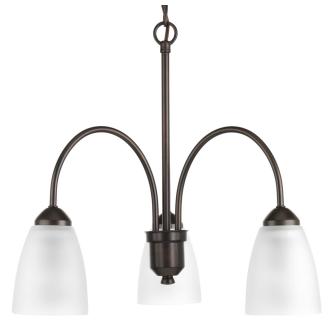

## **Gather**

Three-light chandelier from Gather possesses a smart simplicity to complement today's home. Antique Bronze metal arms descend downwards and curve sharply to prop white etched glass shades. Etched glass add distinction and provide pleasing illumination to your room. Coordinating fixtures from this collection let you decorate an entire home with confidence and style.

• Smart simplicity to complement today's home.

• Etched glass shades add distinction.

Antique Bronze metal arms.

Category: Chandeliers

Finish: Antique Bronze (Painted)
Construction: Steel construction
Glass/Shade: Etched glass shades

Diameter: 19-1/2" Height: 16-1/2"

Overall Ht. W/Chain: 61"

Glass Width: 4" Height: 4-13/16"

| MOUNTING                                                  | ELECTRICAL | LAMPING                                                 | ADDITIONAL INFORMATION     |
|-----------------------------------------------------------|------------|---------------------------------------------------------|----------------------------|
| Ceiling chain mounted                                     | Pre-wired  | Quantity:                                               | UL-CUL Dry location listed |
| Mounting strap for outlet box included                    | 120 V      | Three 100w max. Medium Base  E26 base porcelain sockets | 1 year warranty            |
| Three feet of 9 gauge chain supplied                      |            | E20 base porceiant sockets                              |                            |
| Canopy covers a standard 4" octagonal recessed outlet box |            |                                                         |                            |
|                                                           |            |                                                         |                            |