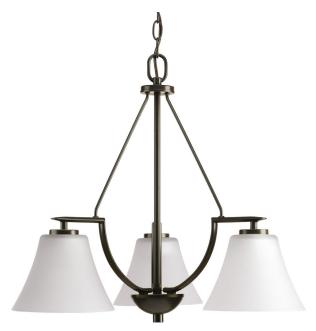

## **Bravo**

Three-light chandelier with white etched glass from the Bravo collection. Linear elements stream throughout the fixture to compose a relaxed but exotic ambiance. Generously scaled glass shades add distinction against the Antique Bronze finish and provide pleasing illumination to your room. Bravo possesses a smart simplicity to complement today's home entirely with confidence and style.

• Current, transitional style.

- Evenly scaled etched white glass.
- Slightly arching arm gives a casual flair.
- Coordinating fixtures from this collection.

Category: Chandeliers

Finish: Antique Bronze (painted)
Construction: Steel construction
Glass: Etched glass shades

Diameter: 23" Height: 20-1/8"

Overall Ht. W/Chain: 95"

Glass

Width: 7.1875" Height: 5.375"

| MOUNTING                                                                        | ELECTRICAL               | LAMPING                       | ADDITIONAL INFORMATION     |
|---------------------------------------------------------------------------------|--------------------------|-------------------------------|----------------------------|
| Ceiling chain mounted                                                           | Pre-wired                | Quantity:                     | UL-CUL Dry location listed |
| Mounting strap for outlet box included  72 in of 9 gauge chain supplied         | 12 feet of wire supplied | Three 100w Medium Base        | 1 year warranty            |
|                                                                                 | 120 V                    | Medium base porcelain sockets |                            |
| Canopy covers a standard 4" hexagonal recessed outlet box 5.5" W., 1.375" depth |                          |                               |                            |
|                                                                                 |                          |                               |                            |