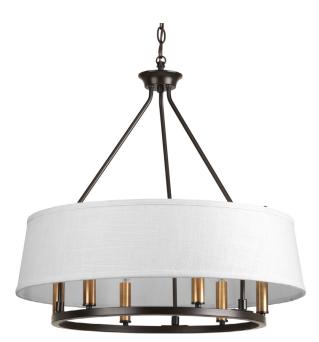

## Cherish

Classic six-light elegant chandelier modernized with a summer linen shade. The fixture includes both bronze and antique brass candle cover options to allow homeowners to complement mixed metal styling within a room.

- Elegant six-light chandelier.
- Classic traditional styling.
- Modern summer linen shade.

## Category: Chandeliers

Finish: Antique Bronze (Painted)

Construction: Steel Construction

Glass/Shade: White Linen linen shade

Diameter: 24" Height: 22-3/8" Overall Ht. W/Chain: 97"

| MOUNTING                                                                                                                                           | ELECTRICAL                        | LAMPING                                                   | ADDITIONAL INFORMATION     |
|----------------------------------------------------------------------------------------------------------------------------------------------------|-----------------------------------|-----------------------------------------------------------|----------------------------|
| Ceiling chain mounted                                                                                                                              | Pre-wired                         | Quantity:                                                 | UL-CUL Dry location listed |
| Mounting strap for outlet box<br>included<br>Six feet of 9 gauge chain<br>supplied<br>Canopy covers a standard 4"<br>octagonal recessed outlet box | 15 feet of wire supplied<br>120 V | Six 60w max. Candelabra Base<br>E12 base phenolic sockets | 1 year warranty            |