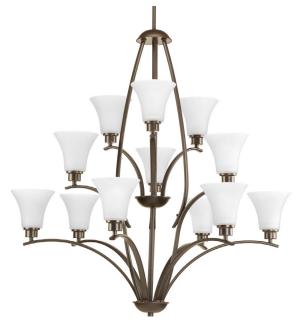

## Joy

Gleeful simplicity defines this twelve-light, three-tier chandelier from the Joy Collection. Refreshing and fashionable arcing forms of Antique Bronze metal arms enhance the etched white fluted glass. Coordinating fixtures from this collection let you decorate an entire home with confidence and style. Unique stemhung construction carries the clean line all the way to the ceiling and, for sloped ceilings, six feet of 9 gauge chain is provided to allow the fixture to hang straight and level.

- Refreshing and fashionable.
- Arcing forms of metal and fluted glass.
- Etched glass.

Category: Chandeliers

Finish: Antique Bronze (painted)
Construction: Steel construction
Glass: Etched White glass shades

Diameter: 38" Height: 39-5/8"

Overall Ht. W/Chain: 174-1/2"

Glass Width: 6" Height: 5"

| MOUNTING                                                                | ELECTRICAL               | LAMPING                       | ADDITIONAL INFORMATION     |
|-------------------------------------------------------------------------|--------------------------|-------------------------------|----------------------------|
| Ceiling chain or stem mounted                                           | Pre-wired                | Quantity:                     | UL-CUL Dry location listed |
| Mounting strap for outlet box included 120 in of 9 gauge chain supplied | 15 feet of wire supplied | Twelve 75w Medium Base        | 1 year warranty            |
|                                                                         | 120 V                    | Medium base porcelain sockets |                            |
| Canopy covers a standard 4"<br>hexagonal recessed outlet box            |                          |                               |                            |
|                                                                         |                          |                               |                            |
|                                                                         |                          |                               |                            |
|                                                                         |                          |                               |                            |