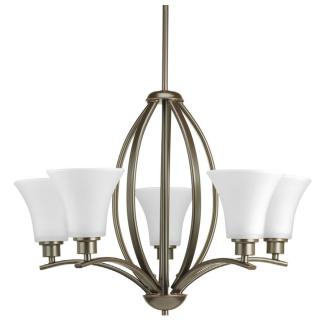

## Joy

Gleeful simplicity defines this five-light chandelier from the Joy Collection. Refreshing and fashionable arcing forms of Antique Bronze metal arms enhance the etched white fluted glass. Coordinating fixtures from this collection let you decorate an entire home with confidence and style. Unique stem-hung construction carries the clean line all the way to the ceiling and, for sloped ceilings, six feet of 9 gauge chain is provided to allow the fixture to hang straight and level.

• Refreshing and fashionable.

• Arcing forms of metal and fluted glass.

• Etched glass.

Category: Chandeliers

Finish: Antique Bronze (painted) Construction: Steel construction Glass: Etched White glass shades