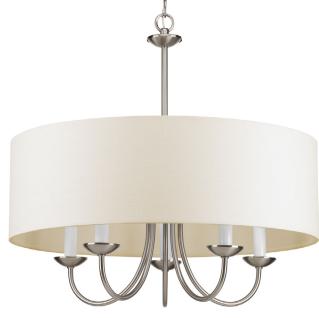

## Drum Shade

The classic Drum Shade surrounds a five-light cluster of candelabra lights in a Brushed Nickel finish. The Drum shade is finished in a white textured linen. Casual with a contemporary flair, this charming chandelier is perfect over a breakfast or diming table. Use as a standalone style or pair with other popular collections, Inspire and Gather, from Progress Lighting.

- Brushed Nickel finish.
- White drum shade.
- Coordinates with a variety of collections.

Category: Chandeliers

Finish: Brushed Nickel (plated)

Construction: Steel Construction

Glass/Shade: White textured linen shade

Diameter: 21-5/8" Height: 21-1/8" Overall Ht. W/Chain: 66-1/8"

| MOUNTING                                                  | ELECTRICAL                            | LAMPING                                    | ADDITIONAL INFORMATION                        |
|-----------------------------------------------------------|---------------------------------------|--------------------------------------------|-----------------------------------------------|
| Ceiling chain mounted<br>Mounting strap for outlet box    | Pre-wired<br>10 feet of wire supplied | Quantity:<br>Five 60w max. Candelabra Base | UL-CUL Dry location listed<br>1 year warranty |
| included<br>42 in of 9 gauge chain supplied               | 120 V                                 | E12 base phenolic sockets                  |                                               |
| Canopy covers a standard 4" octagonal recessed outlet box |                                       |                                            |                                               |
| 5.1875" W., 1.0625" ht.,<br>5.1875" depth                 |                                       |                                            |                                               |