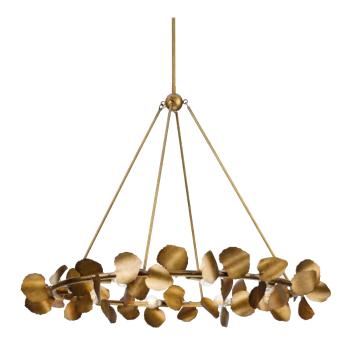

## P400360-204 Laurel

Laurel Collection Eight-Light Gold Ombre Transitional Chandelier

Category: Chandeliers

Finish: Gold Ombre (Hand Painted) Construction: Steel Housing

Diameter: 38 in

Height: 30 in Overall Ht. W/Chain And Stem: 91 in