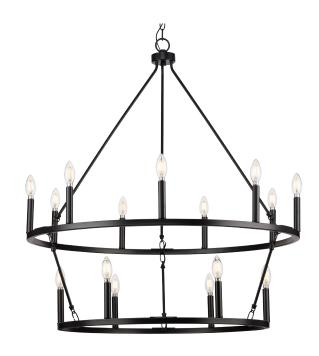

## P400315-31M Gilliam

Gilliam Collection Nine-Light Matte Black New Traditional Chandelier

Category: Chandeliers Finish: Matte Black (Painted) Construction: Steel Construction

Width: 35-1/2 in Diameter: 35-1/2 in Height: 38-3/8 in

Overall Ht. W/Chain: 101-1/2 in

| MOUNTING                                                                          | ELECTRICAL                                                               | LAMPING                              | ADDITIONAL INFORMATION    |
|-----------------------------------------------------------------------------------|--------------------------------------------------------------------------|--------------------------------------|---------------------------|
| Ceiling Chain                                                                     | 6 feet of wire supplied                                                  | (15) Candelabra Base (E12)<br>Socket | cULus Dry Location Listed |
| 1/4 IP mounting plate for outlet box included                                     | 120 VAC                                                                  | Lamp Type B10                        | 1-year Limited Warranty   |
| 5 feet of 9 Gauge chain supplied with quick link                                  | Incandescent: 60-watt MAX per<br>socket<br>LED: 12.5-watt MAX per socket |                                      |                           |
| Canopy covers a standard 4"<br>recessed outlet box: 5" W., 0.81"<br>ht., 5" depth | Fully dimmable with dimmable bulbs                                       |                                      |                           |