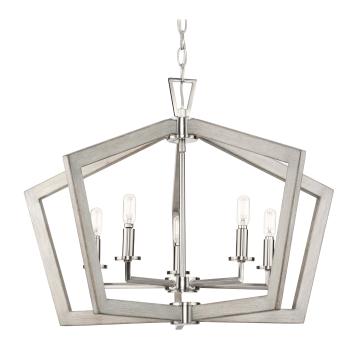

## P400301-009 Galloway

Category: Chandeliers

Finish: Brushed Nickel (Plated) with Grey Washed Oak accent

Construction: Steel Construction

Diameter: 28 in Height: 19-1/4 in Overall Ht. W/Chain: 94 in

| MOUNTING                                                                          | ELECTRICAL                         | LAMPING                                 | ADDITIONAL INFORMATION     |
|-----------------------------------------------------------------------------------|------------------------------------|-----------------------------------------|----------------------------|
| Ceiling Chain                                                                     | 10 feet of wire supplied           | (5) Candelabra Base (E12) Socket        | cETLus Dry Location Listed |
| 1/8 IP mounting plate for outlet box included                                     | 120 VAC                            | Lamp Type B10                           | 1-year Limited Warranty    |
| 6 feet of 9 Gauge chain supplied                                                  |                                    | Incandescent: 60-watt MAX per<br>socket |                            |
| with quick link                                                                   |                                    | LED: 12.5-watt MAX per socket           |                            |
| Canopy covers a standard 4" recessed outlet box: 5.12" W., 0.75" ht., 5.12" depth | Fully dimmable with dimmable bulbs |                                         |                            |