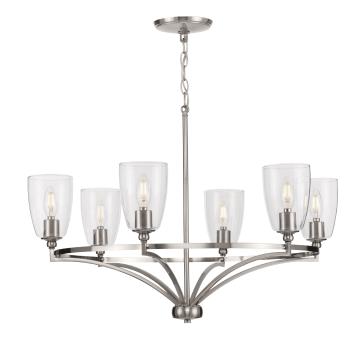

## **Parkhurst**

Parkhurst Collection Six-Light New Traditional Brushed Nickel Clear Glass Chandelier Light

Category: Chandeliers

Finish: Brushed Nickel (Plated)
Construction: Steel Construction
Glass/Shade: Clear Glass Bell

Diameter: 30 in Height: 14 in

Overall Ht. W/Chain Or Stem: 80 in

Clear Glass Bell Width: 4-1/4 in Height: 5-3/4 in

| MOUNTING                                                                             | ELECTRICAL               | LAMPING                                                                  | ADDITIONAL INFORMATION    |
|--------------------------------------------------------------------------------------|--------------------------|--------------------------------------------------------------------------|---------------------------|
| Ceiling Chain                                                                        | 10 feet of wire supplied | (6) Candelabra Base (E12) Socket                                         | cULus Dry Location Listed |
| 1/8 IP mounting plate for outlet box included                                        | 120 VAC                  | Lamp Type B10                                                            | 1-year Limited Warranty   |
| Six links of 9 Gauge chain supplied with quick link                                  |                          | Incandescent: 60-watt MAX per<br>socket<br>LED: 12.5-watt MAX per socket |                           |
| One 6", four 12" lengths of stem included                                            |                          | Fully dimmable with dimmable bulbs                                       |                           |
| Canopy covers a standard 4"<br>recessed outlet box: 5.68" W., 1"<br>ht., 5.68" depth |                          |                                                                          |                           |