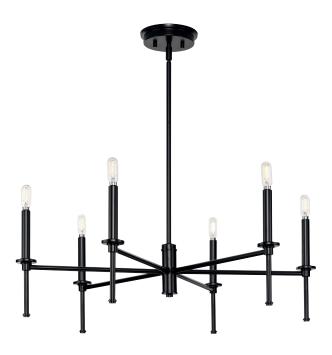

## P400294-31M Elara

Elara Collection Six-Light New Traditional Matte Black Chandelier Light

Category: Chandeliers Finish: Matte Black (Painted) Construction: Steel Construction

Diameter: 30 in Height: 10-3/8 in Overall Ht. W/Stem: 65 in