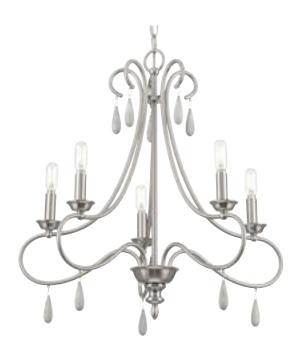

## P400267-009 Vinings

Vinings Collection 5-Light Brushed Nickel Coastal Chandelier Light

Category: Chandeliers Finish: Brushed Nickel (Plated) Construction: Steel Construction

Length: 22 in Diameter: 22 in Height: 21-1/2 in Overall Ht. W/Chain: 96-1/2 in