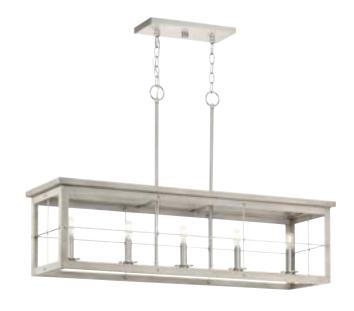

## Hedgerow

Hedgerow Collection 5-Light Grey Washed Oak Farmhouse Linear Island Chandelier Light

Category: Island/Linear Finish: Brushed Nickel (Plated) Construction: Steel Construction

Length: 40 in Depth: 11-3/8 in Height: 11 in

Overall Ht. W/Chain And Stem: 100-1/2 in

|                                                                                       |                          | Overall Tit. Wy Chain Tilla Stelli. 100 1/2 III |                           |  |
|---------------------------------------------------------------------------------------|--------------------------|-------------------------------------------------|---------------------------|--|
| MOUNTING                                                                              | ELECTRICAL               | LAMPING                                         | ADDITIONAL INFORMATION    |  |
| Ceiling/Stem + Chain                                                                  | 15 feet of wire supplied | Quantity:<br>five 60 W max.                     | cULus Dry Location Listed |  |
| 1/8 IP mounting plate for outlet<br>box included                                      | 120 V                    | E12 base Phenolic Socket                        | 1-year Limited Warranty   |  |
| 6 feet of 9 gauge chain supplied                                                      |                          |                                                 |                           |  |
| two 12" lengths of stem included                                                      |                          |                                                 |                           |  |
| Canopy covers a standard 4" recessed outlet box: 12.187" W., 0.812" ht., 5.875" depth |                          |                                                 |                           |  |