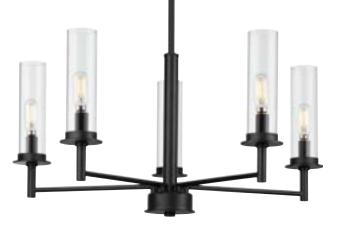

## P400251-031 Kellwyn

Kellwyn Collection 5-Light Matte Black Clear Glass Transitional Chandelier Light

Category: Chandeliers Finish: Matte Black (Painted) Construction: Steel Construction Glass/Shade: Clear Glass Cylindrical

Length: 23 in Width: 23 in Height: 24-3/8 in Overall Ht. W/Chain And Stem: 75-1/2 in

Clear Glass Cylindrical Width: 1-15/163 in Height: 7 in

| MOUNTING                                         | ELECTRICAL               | LAMPING                     | ADDITIONAL INFORMATION    |
|--------------------------------------------------|--------------------------|-----------------------------|---------------------------|
| Ceiling Chain                                    | 15 feet of wire supplied | Quantity:<br>five 60 W max. | cULus Dry Location Listed |
| 1/8 IP mounting plate for outlet<br>box included | 120 V                    | E12 base Phenolic Socket    | 1-year Limited Warranty   |
| 48 in of 9 gauge chain supplied                  |                          |                             |                           |