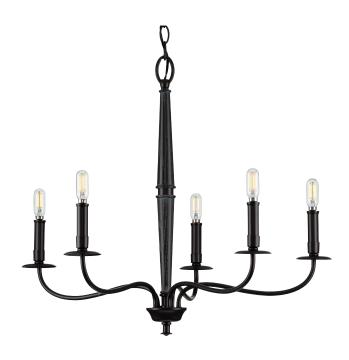

## P400199-031 Durrell

This versatile chandelier from the Durrell Collection will easily find a home in a variety of settings in need of generous illumination. Light bases reminiscent of vintage candlesticks are coated in a beautiful matte black finish and appear to float around the structure on gently curving metal arms. A wooden column coated in a ceruse black finish stretches elegantly at the light fixture's center to attach the design to a linked metal chain.

- Light bases reminiscent of vintage candlesticks are coated in a beautiful matte black finish.
- The light bases appear to float around the structure on gently curving metal arms.
- A wooden column coated in a ceruse black finish stretches elegantly at the light fixture's center to attach the design to a linked metal chain.
- Ideal for any foyer, hallway, dining room, or kitchen.
- Perfect for rustic, farmhouse, and coastal settings.
- Measures 26-1/2-inch width by 22-1/2-inch height.
- Uses five candelabra base bulbs that are sold separately (60w max LED or incandescent).
- Able to be fully dimmable with dimmable bulbs.
- Includes installation instructions and mounting hardware.
- Progress Lighting products are designed for exceptional quality, reliability, and functionality.