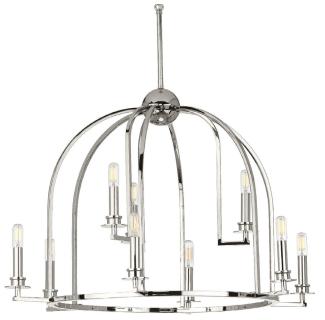

## Seneca

Elegant candelabra lights dance in a beautiful, suspended ballet in the Seneca nine-light chandelier. Gorgeous, Polished Nickel arms radiate down from the orb crowning the fixture, creating an ethereal, open-cage design destined to exude a gracious glow over entryways, dining tables, and kitchen islands in modern farmhouse and luxe interiors.

- A must-have piece for romancing guests in an entryway or for inspiring conversation around a dining table or large kitchen island
- Nine elegant candelabra lights ornament the smooth frame
- The simple, sophisticated design is composed of clean lines that create generous, open space for glowing candelabra lights
- Sleek, curved arms radiate outward from the simple orb crowning the refined fixture
- Finished in stunning Polished Nickel
- Clean, modern, open-cage design is ideal for modern farmhouse and luxe interiors
- Uses nine 60-watt candelabra base bulbs, or the LED equivalents, that are sold separately
- Measures 30 in diameter X 20-7/8 in height, Overall height with the is 86-1/2 in, wire 180 in
- Progress Lighting products are designed for exceptional quality, reliability, and functionality