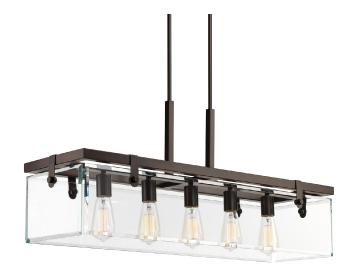

## Glayse

Inspired by modern architecture. Glayse features handsome details for variety of interior design styles. The frameless unbounded beveled glass creates beautiful light and reflection. The structure of Glayse is the focal point of the design, where form follows function. The five-light linear chandelier is complimented by an Antique Bronze finish.

- Inspired by modern architecture
- Glayse features handsome details for variety of interior design styles including mid-century modern, luxe, transitional and modern
- Popular Antique Bronze finish
- The frameless unbounded beveled glass creates beautiful light and reflection
- Island light uses five 60-watt max. medium base bulbs including LED equivalent (sold separately
- The structure of Glayse is the focal point of the design, where form follows function
- Shop the complete Glayse collection for a coordinated look throughout your entire home or mix and match with other complementary styles for a more curated decor
- Ideal for welcoming guests and visitors in a foyer or entryway, as well as in luxe dining room or traditional living room settings.

## Category: Chandeliers

Finish: Antique Bronze (painted)

Construction: Steel Construction

Glass/Shade: Clear Glass Beveled Panel

Width: 36-3/4" Height: 15-3/4" Depth: 10" Overall Ht. W/Stem: 82"

Glass Width: 35-1/4" Height: 6-3/4" Glass 2 Width: 9-3/8" Length: 0-1/4" Height: 0-1/4"