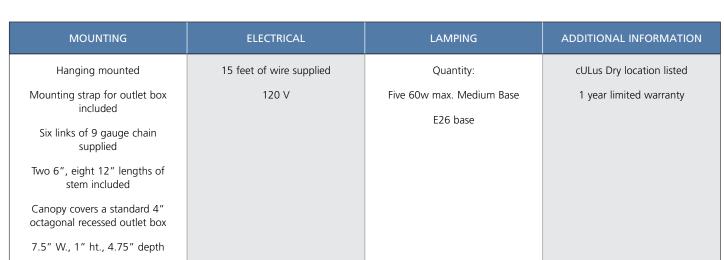

ign styles including mid-century modern, luxe, transitional and modern
- Popular Antique Bronze finish
- The frameless unbounded beveled glass creates beautiful light and reflection
- Island light uses five 60-watt max. medium base bulbs including LED equivalent (sold separately
- The structure of Glayse is the focal point of the design, where form follows function
- Shop the complete Glayse collection for a coordinated look throughout your entire home or mix and match with other complementary styles for a more curated decor
- Ideal for welcoming guests and visitors in a foyer or entryway, as well as in luxe dining room or traditional living room settings.

## Category: Chandeliers

Finish: Antique Bronze (painted)

Construction: Steel Construction

Glass/Shade: Clear Glass Beveled Panel





Width: 36-3/4" Height: 15-3/4" Depth: 10" Overall Ht. W/Stem: 82"

Glass Width: 35-1/4" Height: 6-3/4" Glass 2 Width: 9-3/8" Length: 0-1/4" Height: 0-1/4"