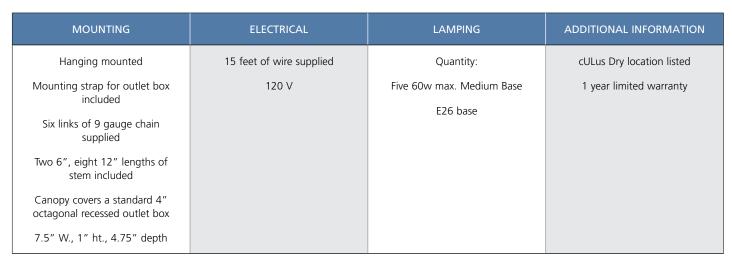

sign styles including mid-century modern, luxe, transitional and modern
- Popular Brushed Nickel finish
- The frameless unbounded beveled glass creates beautiful light and reflection
- Island light uses five 60-watt max. medium base bulbs including LED equivalent (sold separately
- The structure of Glayse is the focal point of the design, where form follows function
- Ideal for welcoming guests and visitors in a foyer or entryway, as well as in luxe dining room or traditional living room settings
- Shop the complete Glayse collection for a coordinated look throughout your entire home or mix and match with other complementary styles for a more curated decor.

## Category: Chandeliers

Finish: Brushed Nickel (plated)

Construction: Steel Construction

Glass/Shade: Clear Glass Beveled Panel





Width: 36-3/4" Height: 15-3/4" Depth: 10" Overall Ht. W/Stem: 82"

Glass Width: 35-1/4" Height: 6-3/4" Glass 2 Width: 9-3/8" Length: 0-1/4" Height: 0-1/4"