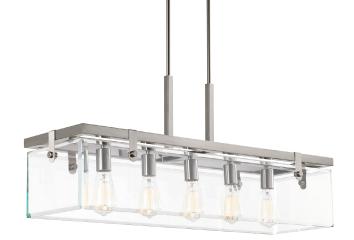

## Glayse

Inspired by modern architecture. Glayse features handsome details for variety of interior design styles. The frameless unbounded beveled glass creates beautiful light and reflection. The structure of Glayse is the focal point of the design, where form follows function. The five-light linear chandelier is complimented by a Brushed Nickel finish.

- Inspired by modern architecture
- Glayse features handsome details for variety of interior design styles including mid-century modern, luxe, transitional and modern
- Popular Brushed Nickel finish
- The frameless unbounded beveled glass creates beautiful light and reflection
- Island light uses five 60-watt max. medium base bulbs including LED equivalent (sold separately
- The structure of Glayse is the focal point of the design, where form follows function
- Ideal for welcoming guests and visitors in a foyer or entryway, as well as in luxe dining room or traditional living room settings
- Shop the complete Glayse collection for a coordinated look throughout your entire home or mix and match with other complementary styles for a more curated decor.

## Category: Chandeliers

Finish: Brushed Nickel (plated)

Construction: Steel Construction

Glass/Shade: Clear Glass Beveled Panel

Width: 36-3/4" Height: 15-3/4" Depth: 10" Overall Ht. W/Stem: 82"

Glass Width: 35-1/4" Height: 6-3/4" Glass 2 Width: 9-3/8" Length: 0-1/4" Height: 0-1/4"