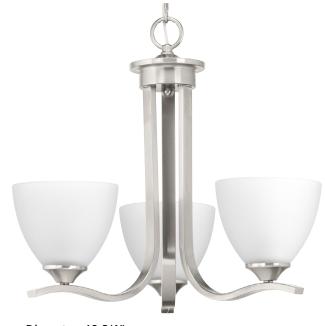

## Laird

The Laird collection provides a contemporary complement to casual interiors popular in today's homes. Glass shades add distinction and provide pleasing illumination to any room, while scrolling arms create an airy effect. Three-light chandelier in an Brushed Nickel finish.

- Provides a contemporary complement to casual interiors popular in today's homes
- Ideal for transitional design styling
- Shown in Brushed Nickel finish
- Glass shades add distinction and provide pleasing illumination
- Scrolling arms create an airy effect
- Uses three 100-watt max. medium base bulbs (sold separately)
- Chandeliers have the ability to change the look of a room try over a
  dining room table, in a bath and vanity setting or other spaces that are in
  need of ambient illumination and decorative decor.

Category: Chandeliers

Finish: Brushed Nickel (plated)
Construction: Steel Construction
Glass/Shade: Etched Glass shade

Diameter: 19-3/4" Height: 16"

Overall Ht. W/Chain: 60"

Glass

Width: 5-3/4" Height: 4-3/4"