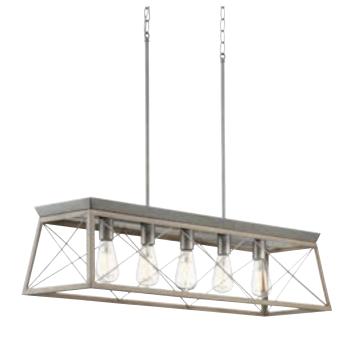

## **Briarwood**

Briarwood Collection 5-Light Bleached Oak Farmhouse Linear Island Chandelier Light

Category: Chandeliers

**Finish:** Galvanized Finish (Painted) **Construction:** Steel Construction

Length: 38 in Depth: 10 in Height: 9 in

Overall Ht. W/Chain And Stem: 75 in

|                                                                                     |                          | - · · · · · · · · · · · · · · · · · · · |                           |  |
|-------------------------------------------------------------------------------------|--------------------------|-----------------------------------------|---------------------------|--|
| MOUNTING                                                                            | ELECTRICAL               | LAMPING                                 | ADDITIONAL INFORMATION    |  |
| Ceiling Stem Hung with 6 links of chain                                             | 15 feet of wire supplied | Quantity:<br>five 100 W max.            | cULus Dry Location Listed |  |
|                                                                                     | 120 V                    |                                         | 1-year Limited Warranty   |  |
| 1/8 IP mounting plate for outlet box included                                       |                          | E26 base Porcelain Socket               | <b>3</b>                  |  |
| six links of 9 gauge chain supplied                                                 |                          |                                         |                           |  |
| one 6", four 12" lengths of stem included                                           |                          |                                         |                           |  |
| Canopy covers a standard 4"<br>recessed outlet box: 16" W., 0.813"<br>ht., 4" depth |                          |                                         |                           |  |
|                                                                                     |                          |                                         |                           |  |